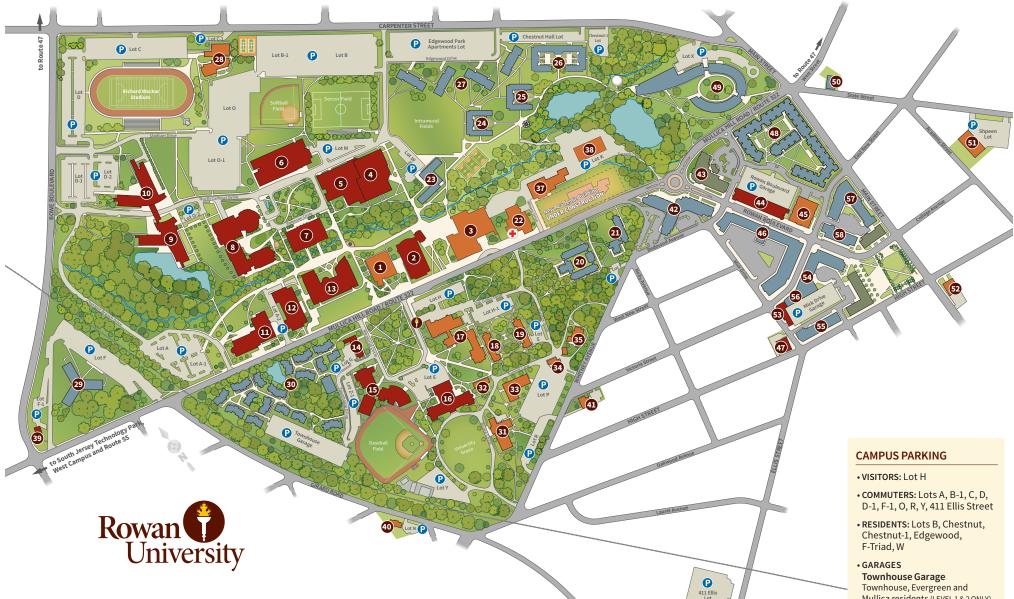

# Welcome

Admission Tours begin at Savitz Hall (#1) For 24-hour Public Safety assistance, call 856-256-4922.

Parking for visitors is available in Lot H, near the welcome gate across from Savitz Hall.

- Welcome Gate & Visitor Parking
- Parking
- Wellness Center

#### **ACADEMIC BUILDINGS**

- 2. Campbell Library
- 4. Recreation Center
- 5. Esbjornson Gym
- 6. James Hall
- 7. Robinson Hall
- 8. Wilson Hall
- 9. Rowan Hall
- 10. Engineering Hall
- 11. Business Hall
- 12. Westby Hall
- 13. Science Hall
- 14. Hawthorn Hall

- 15. Bozorth Hall
- 16. Bunce Hall
- 39. R.O.T.C.
- 44. Enterprise Center
- 53. 260 Victoria
- 56. Fitness Center (232 VICTORIA)

#### **RESIDENCE HALLS & APTS**

- 20. Evergreen Hall
- 21. Mullica Hall
- 23. Mimosa Hall
- 24. Willow Hall
- 25. Magnolia Hall

- 26. Chestnut Hall 27. Edgewood Park Apartments
- 29. Triad Hall Apartments
- 30. Townhouses
- 42. Whitney Center
- 46. 220 Rowan Boulevard 48. Rowan Boulevard
- **Apartments** 49. Holly Pointe Commons
- 50. International House
- 54. 230 Victoria Street
- 55. 223 W. High Street

- 57, 57 N. Main Street
- 58. 114 Victoria Street

### **ADMINISTRATIVE & SUPPORT**

- 1. Savitz Hall (ADMISSIONS)
- 3. Chamberlain Student Center
- 17. Memorial Hall
- 18. Laurel Hall
- 19. Oak Hall
- 22. Winans Hall (WELLNESS CENTER)
- 28. John Green Team House
- 31. Bole Hall (ADMINISTRATION)
- 32. Sangree Greenhouse

- 33. Bole Hall Annex (PUBLIC SAFETY)
- 34. Carriage House
- 35. Hollybush Mansion
- 37. Hering Heating Plant
- 38. Cassady Facilities Building
- 40. Girard House
- 41. 600 Whitney Avenue
- 43. Courtyard Marriott Hotel
- 45. Barnes & Noble Bookstore
- 47. 301 High Street
- 51. Shpeen Hall
- 52. 6 High Street

Mullica residents (LEVEL 1 & 2 ONLY)

**Rowan Boulevard Garage** Rowan Boulevard Apartments, Whitney Center, Holly Pointe Commons and 220 Rowan **Boulevard residents** (UPPER LEVELS ONLY)

## Mick Drive Garage

114 Victoria St., 230 Victoria St., 57 Main St. and 223 High St. residents (UPPER LEVELS ONLY)

• EMPLOYEES: Lots A-1, A-2, C-1, D-2, E, G, H, H-1, K, M, N, O-1, O-2, P, S, Shpeen, T and Z-1